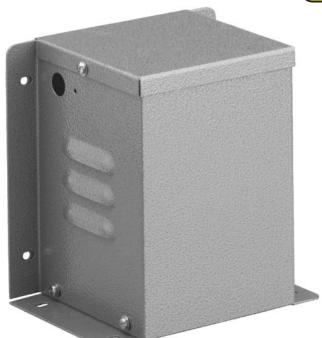

# **ENV ENCLOSURES**WALL/FLOOR MOUNTING

A range of steel cases to cover up to 7.5 kVA single phase transformers. The cases are fully ventilated and are suitable for floor or wall mounting.

The lid is drip proof and the construction is a three piece design for easy wiring and installation.

All cases are supplied with two 20 mm conduit entries.

The enclosures are IP23 protection as standard; IP54 or IP65 cases are optional.

Transformers can be supplied with cases to customerdesign.