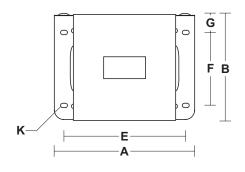

### **Dimensions**

### SHEET STEEL CONSTRUCTION GREY STOVE ENAMEL FINISH

| Product<br>Code | A<br>mm | B<br>mm | C<br>mm | D<br>mm | E<br>mm | F<br>mm | G<br>mm | H<br>mm | J<br>mm | K<br>mm | Weight kg |
|-----------------|---------|---------|---------|---------|---------|---------|---------|---------|---------|---------|-----------|
| ENV 0           | 197     | 120     | 130     | 127     | 162     | 63      | 29      | 74      | 30      | 8       | 1.0       |
| ENV 1           | 197     | 120     | 194     | 127     | 162     | 63      | 29      | 127     | 34      | 8       | 1.6       |
| ENV 2           | 220     | 162     | 223     | 152     | 184     | 114     | 24      | 152     | 36      | 8       | 1.8       |
| ENV 3           | 270     | 184     | 244     | 189     | 235     | 114     | 35      | 152     | 46      | 8       | 2.7       |
| ENV 4           | 337     | 220     | 270     | 254     | 298     | 114     | 35      | 152     | 59      | 8       | 4.1       |
| ENV 5           | 350     | 248     | 353     | 280     | 318     | 159     | 45      | 228     | 63      | 8       | 5.8       |
| ENV 6           | 384     | 312     | 454     | 305     | 337     | 162     | 75      | 254     | 100     | 8       | 8.4       |