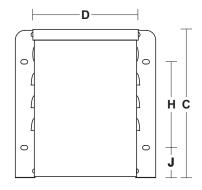

### **Dimensions**

### SHEET STEEL CONSTRUCTION GREY STOVE ENAMEL FINISH

| Product<br>Code | A<br>mm | B<br>mm | C<br>mm | D<br>mm | E<br>mm | F<br>mm | G<br>mm | H<br>mm | Weight<br>kg |
|-----------------|---------|---------|---------|---------|---------|---------|---------|---------|--------------|
| HDE 0           | 300     | 420     | 370     | 220     | 270     | 240     | 40      | 12      | 11.0         |
| HDE 1           | 470     | 340     | 610     | 360     | 405     | 180     | 40      | 12      | 18.5         |
| HDE 2           | 530     | 370     | 730     | 445     | 470     | 240     | 40      | 12      | 23.5         |
| HDE 3           | 380     | 420     | 480     | 300     | 330     | 240     | 40      | 12      | 14.8         |
| HDE 4           | 470     | 480     | 610     | 360     | 405     | 300     | 40      | 12      | 20.6         |
| HDE 5           | 530     | 525     | 730     | 415     | 470     | 360     | 40      | 12      | 26.7         |