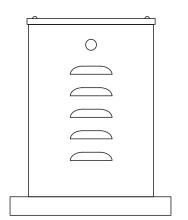

# **ENV ENCLOSURES**WALL/FLOOR MOUNTING

A range of steel cases to cover up to 7.5 kVA single phase transformers. The cases are fully ventilated and are suitable for floor or wall mounting.

The lid is drip proof and the construction is a three piece design for easy wiring and installation.

All cases are supplied with two 20 mm conduit entries.

The enclosures are IP23 protection as standard; IP54 or IP65 cases are optional.

Transformers can be supplied with cases to customerdesign.

### **Dimensions**

### SHEET STEEL CONSTRUCTION GREY STOVE ENAMEL FINISH

| Product<br>Code | A<br>mm | B<br>mm | C<br>mm | D<br>mm | E<br>mm | F<br>mm | G<br>mm | H<br>mm | J<br>mm | K<br>mm | Weight kg |
|-----------------|---------|---------|---------|---------|---------|---------|---------|---------|---------|---------|-----------|
| ENV 0           | 197     | 120     | 130     | 127     | 162     | 63      | 29      | 74      | 30      | 8       | 1.0       |
| ENV 1           | 197     | 120     | 194     | 127     | 162     | 63      | 29      | 127     | 34      | 8       | 1.6       |
| ENV 2           | 220     | 162     | 223     | 152     | 184     | 114     | 24      | 152     | 36      | 8       | 1.8       |
| ENV 3           | 270     | 184     | 244     | 189     | 235     | 114     | 35      | 152     | 46      | 8       | 2.7       |
| ENV 4           | 337     | 220     | 270     | 254     | 298     | 114     | 35      | 152     | 59      | 8       | 4.1       |
| ENV 5           | 350     | 248     | 353     | 280     | 318     | 159     | 45      | 228     | 63      | 8       | 5.8       |
| ENV 6           | 384     | 312     | 454     | 305     | 337     | 162     | 75      | 254     | 100     | 8       | 8.4       |