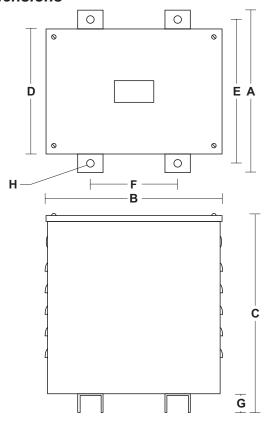

### **Dimensions**

### SHEET STEEL CONSTRUCTION GREY STOVE ENAMEL FINISH

| Product<br>Code | A<br>mm | B<br>mm | C<br>mm | D<br>mm | E<br>mm | F<br>mm | G<br>mm | H<br>mm | J<br>mm | K<br>mm | Weight kg |
|-----------------|---------|---------|---------|---------|---------|---------|---------|---------|---------|---------|-----------|
| ENV 0           | 197     | 120     | 130     | 127     | 162     | 63      | 29      | 74      | 30      | 8       | 1.0       |
| ENV 1           | 197     | 120     | 194     | 127     | 162     | 63      | 29      | 127     | 34      | 8       | 1.6       |
| ENV 2           | 220     | 162     | 223     | 152     | 184     | 114     | 24      | 152     | 36      | 8       | 1.8       |
| ENV 3           | 270     | 184     | 244     | 189     | 235     | 114     | 35      | 152     | 46      | 8       | 2.7       |
| ENV 4           | 337     | 220     | 270     | 254     | 298     | 114     | 35      | 152     | 59      | 8       | 4.1       |
| ENV 5           | 350     | 248     | 353     | 280     | 318     | 159     | 45      | 228     | 63      | 8       | 5.8       |
| ENV 6           | 384     | 312     | 454     | 305     | 337     | 162     | 75      | 254     | 100     | 8       | 8.4       |