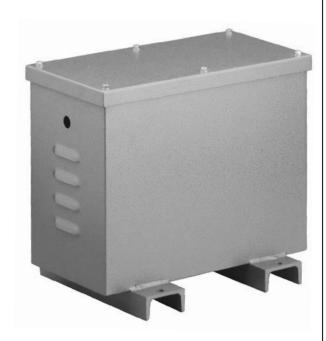

### **HDE ENCLOSURES - FLOOR MOUNTED**

A range of steel cases to cover 7.5 - 50 kVA single phase and up to 75 kVA three phase. The cases are fully ventilated having louvered sides and an open base for optimum convection providing maximum dissipation of heat.

All cases are suitable for floor mounting only and are supplied with two 20 mm conduit entries.

The enclosures are IP23 protection as standard; IP54 or IP65 cases are optional.

Transformers can be supplied with cases to customer design.